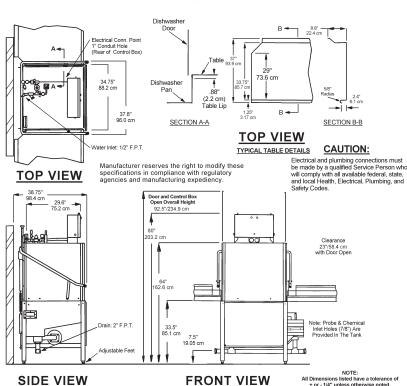

## **MODEL HT-34 SPECIFICATIONS**

U.S. Registered Patents

Rated Capacity (Racks/Hour): 46 Wash Tank Capacity: 15.8 Gals. 59.8 Liters 160 Deg. F Water Temperature, Wash: 71 Deg. C Water Temperature, Rinse 180 Deg. F 82.2 Deg. C 1.25 Gals./Rack Water Consumption: Wash Motor: 3PH, 208V/240V, 60 Hz, 40 Amp. 5-wire connection(neutral, ground, 3 #8 power wires, 50a capacity)

Single PH: 208/240V, dual circuits 60/30 amp, 60 Hz Circuit 1: (neutral, ground, 2 #10 ga. wires, 40a capacity) Circuit 2: (2 #6 ga. wires, 75a capacity)

HT-25/HT-34 W/FACTORY INSTALLED BOOSTER: (3-Ph Only) single point Connection req's 208/240V, 3 Ph, 50a, 5-wire connection (Neutral, Ground, 3 #8 ga. power wires, 65a capacity) High leg goes to L-3

Water Heater: 8 KW Rack Size: Large: 28.75"/Std: 19.75" Door Clearence: 23" 58.4 cm 1/2" FPT Water Inlet: Drain: 2"FPT Height (All Doors Closed): 79.8" 202.6 cm Width, Table to Table (Inline Model): 34" 86.3 cm Width w/Scrap Accumulator (Overall): 45.5" 115.5 cm 38.75" Depth (Overall): 98.4 cm **Shipping Weight:** 580 lbs. 263 kg