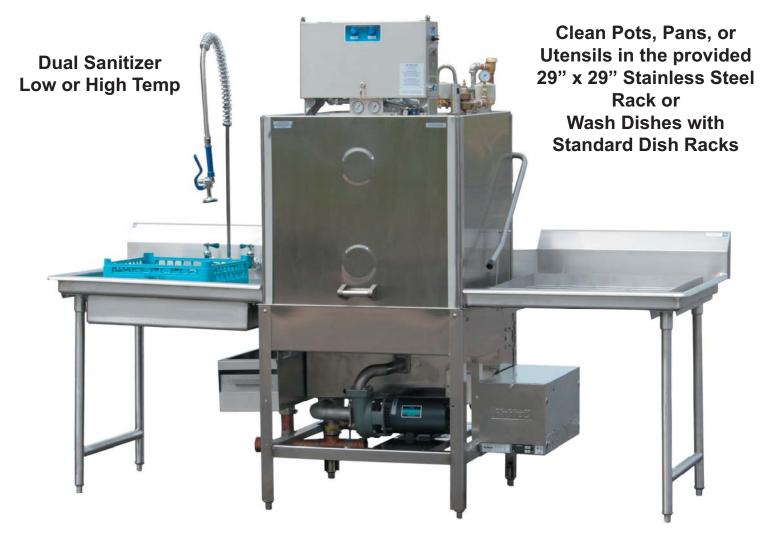

## This Powerful, Next Generation, Utensil Pot Washer/ Dishwasher provides you with all these features

- NSF Rating to Clean Pots & Dishes
- 72 Second Time Cycle
- Wash Extender for Extra Scouring Time
- Optional Built-On 70 Degree Rise Booster
- Patented Self Cleaning Spray System
- Auto Fill and Auto Shut Off
- ADS Patented Low-Water Protection
- Built-In Scrap Accumulator-Keeps Wash Tank Clean
- 1.25 Gallons per Rack
- 23" Door Opening
- Powerful 3HP Wash Pump Provides the scrubbing action needed for both applications

**Requires Deep Tables** 

Water Heater: 8 KW Rack Size: Large: 28.75"/Std: 19.75" Door Clearence: 23" 58.4 cm 1/2" FPT Water Inlet: Drain: 2"FPT Height (All Doors Closed): 79.8" 202.6 cm Width, Table to Table (Inline Model): 34" 86.3 cm Width w/Scrap Accumulator (Overall): 45.5" 115.5 cm 38.75" Depth (Overall): 98.4 cm **Shipping Weight:** 580 lbs. 263 kg