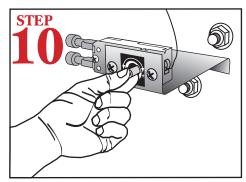

Adjust the temperature by removing the panel in front of the respective heater and turning the adjustment post. Wash temp. 155°F. Rinse temp.180°F.

Remove the stainless steel plug to install the detergent probe (provided by your dispenser supplier; CMA does not supply).