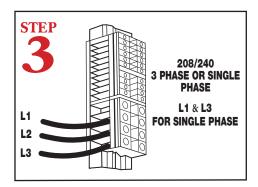

**3 Phase:** Connect power supply wires, L1, L2 and L3 to the appropriate terminals marked L1, L2 and L3 on the power block. **Important:** If one of the three wires has higher voltage it must be inserted as L-2.