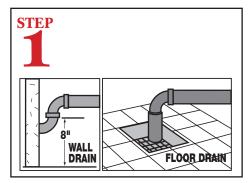

Connect a 2" drain pipe (not supplied) from scrap accumulator to floor or wall drain.

Connect dishmachine to hot water source-minimum 140°F if unit is equipped with a booster heater. If 140°F is not available, order a 2 minute time cycle (120°F minimum temperature required). A minimum of 180°F is required if unit is not equipped with a booster heater.