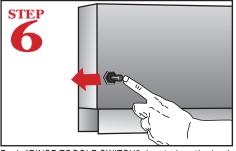

Adjust the temperature by removing the panel in front of the respective heater and turning the adjustment post. Wash temp. 155°F. Rinse temp.180°F.

Remove the stainless steel plug to install the detergent probe (provided by your dispenser supplier; CMA does not supply).