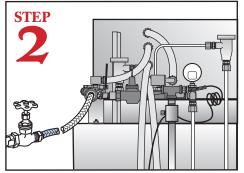

Connect a 2" drain pipe (not supplied) from scrap accumulator to floor or wall drain.

Connect dishmachine to hot water source-minimum 140°F if unit is equipped with a booster heater. If 140°F is not available, order a 2 minute time cycle (120°F minimum temperature required). A minimum of 180°F is required if unit is not equipped with a booster heater.