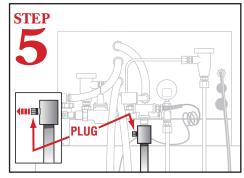

Remove the plastic plug to install the detergent fitting (provided by your dispenser supplier; CMA does not supply).

Remove the plug from the mixing chamber and install the rinse injection fitting (rinse injection fitting provided by your dispenser supplier; CMA does not supply).