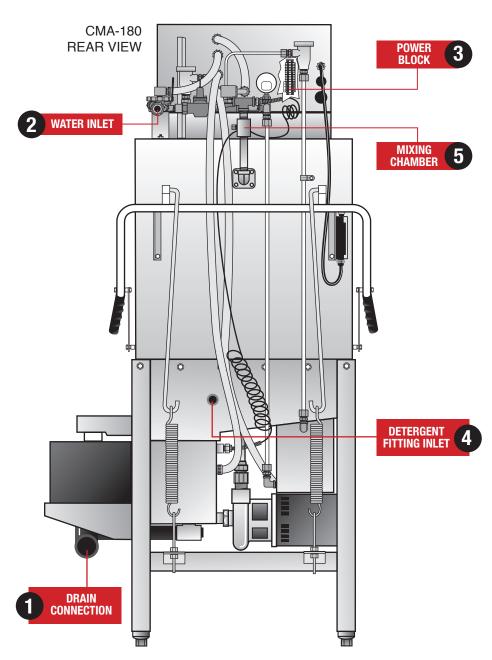

Connect a 2" drain pipe (not supplied) from scrap accumulator to floor or wall drain.

Connect dishmachine to hot water source-minimum 140°F if unit is equipped with a booster heater. If 140°F is not available, order a 2 minute time cycle (120°F minimum temperature required). A minimum of 180°F is required if unit is not equipped with a booster heater.

**3 Phase:** Connect power supply wires, L1, L2 and L3 to the appropriate terminals marked L1, L2 and L3 on the power block. **Important:** If one of the three wires has higher voltage it must be inserted as L-2.

Remove the plastic plug to install the detergent fitting (provided by your dispenser supplier; CMA does not supply).

Remove the plug from the mixing chamber and install the rinse injection fitting (rinse injection fitting provided by your dispenser supplier; CMA does not supply).