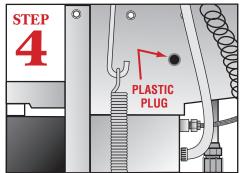

Remove the plastic plug to install the detergent fitting (provided by your dispenser supplier; CMA does not supply).

Remove the plug from the mixing chamber and install the rinse injection fitting (rinse injection fitting provided by your dispenser supplier; CMA does not supply).