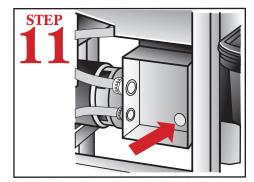

PN: 10130.15

CMA-180/180Tall Quick Setup Instructions

Push "RINSE TOGGLE SWITCH", located on the back of the control box, to fill the booster tank.

Press "POWER ON/OFF" rocker switch to turn on dishmachine.