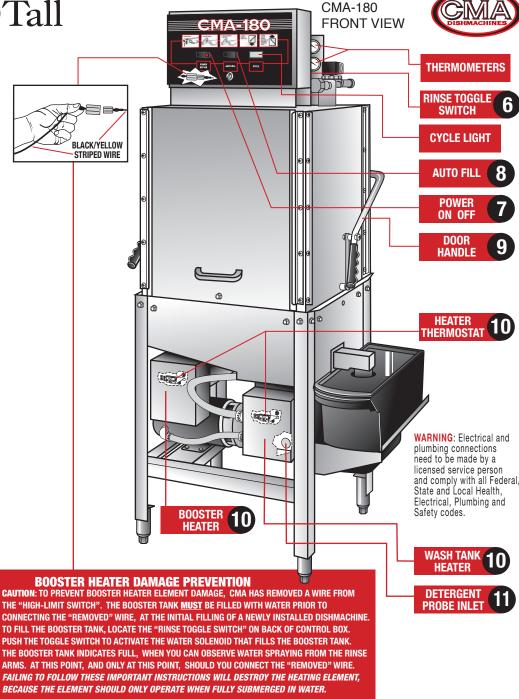

PN: 10130.15

CMA-180/180Tall Quick Setup Instructions

Push "RINSE TOGGLE SWITCH", located on the back of the control box, to fill the booster tank.

Press "POWER ON/OFF" rocker switch to turn on dishmachine.

Press "AUTO FILL" immediately after power is turned on. Timer will automatically fill until the water overflows into the scrap trap.

Open dishmachine doors completely. Closing the doors will automatically activate the machine.

Adjust the temperature by removing the panel in front of the respective heater and turning the adjustment post. Wash temp. 155°F. Rinse temp.180°F.

Remove the stainless steel plug to install the detergent probe (provided by your dispenser supplier; CMA does not supply).