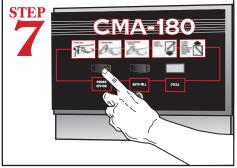

PN: 10130.15

CMA-180/180Tall Quick Setup Instructions

Push "RINSE TOGGLE SWITCH", located on the back of the control box, to fill the booster tank.

Press "POWER ON/OFF" rocker switch to turn on dishmachine.

Press "AUTO FILL" immediately after power is turned on. Timer will automatically fill until the water overflows into the scrap trap.

Open dishmachine doors completely. Closing the doors will automatically activate the machine.