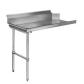

Our inventory includes a great selection of straight dishmachine tables, in both left-hand & right-hand models.

We also provide solutions for your custom needs. Call us and ask about complete installation.

#### SOIL TABLES

#### **IN-STOCK SIZES**

| LEFT 26" | RIGHT 26 |
|----------|----------|
| LEFT 36" | RIGHT 36 |
| LEFT 48" | RIGHT 48 |
| LEFT 60" | RIGHT 60 |
| LEFT 72" | RIGHT 72 |
|          |          |