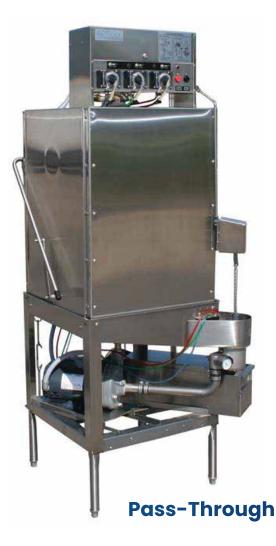

### The Economical Answer to Tall Warewashing Needs

Available in Corner and Pass-Through Models 27.5" door opening with safety interlock

**American Dish Service** 

Sheet pans require a special stainless steel dishrack for proper washing.

### **STANDARD FEATURES**

- Available in either 90, 120, or 150 second time cycle
- Uses standard 20" x 20" racks
- High pressure, 1.5 HP pump
- Built-in chemical dispensing

### **Standard Features**

- Quality & reliability
- Effective washing & sanitizing of bakery trays and pots & pans
- Built in scrap accumulator