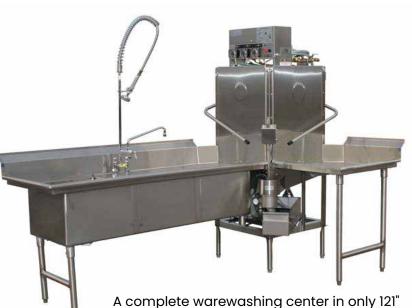

64.5 cu. ft (1.83 cu meters)

A complete warewashing center in only 121" of floor space. The soil dishtable incorporates three 20" x 20" x 14" deep sinks.