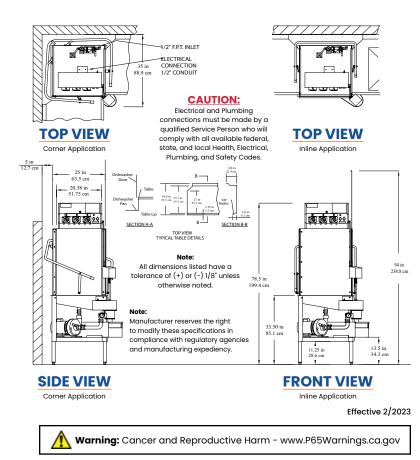

### **AFB Series Specifications**

U.S. REGISTERED PATENTS

| AFB Series                                                                                                                                                | Family Models       |                                                       |                                                                  |
|-----------------------------------------------------------------------------------------------------------------------------------------------------------|---------------------|-------------------------------------------------------|------------------------------------------------------------------|
|                                                                                                                                                           |                     | AFB                                                   |                                                                  |
| Rated Capacity (Racks/Hr.)                                                                                                                                | 37                  | 25                                                    | 12                                                               |
| Wash Time (Sec.)                                                                                                                                          |                     | 60                                                    | 75                                                               |
| Rinse Time (Sec.)                                                                                                                                         |                     | 45                                                    | 60                                                               |
| Dwell (Sec.)                                                                                                                                              |                     | 15                                                    | 15                                                               |
| Total Cycle Time (Sec.)                                                                                                                                   | 90                  | 120                                                   | 150                                                              |
| Water Temperature (Supply) 130 F Min. (54.4° C Min)<br>Water Consumption (Per Cycle) 2.5 Gal. (9.5 Liter)                                                 |                     |                                                       |                                                                  |
| Motor                                                                                                                                                     |                     |                                                       |                                                                  |
| Connect to Supply Sources using 10-12 AWG copper<br>wires on a clean circuit. Circuit Protection: 20 AMP Circuit<br>Breaker or Fuse with a 20 AMP Rating. |                     |                                                       |                                                                  |
| Rack Size.  19.75" x 19.75"    Door Clearance  .27.5" x 20.5"    Water Inlet.                                                                             | (69.9<br>9<br>9<br> | cm x 5<br>(<br>2<br>.4" (238<br>.5" (199<br>.3.5" (8) | 2.1 cm)<br>0.5" FPT<br>.0" Pipe<br>3.8 cm)<br>0.4 cm)<br>5.1 cm) |
| Width (Table to Table)                                                                                                                                    |                     |                                                       |                                                                  |
| Shipping Weight                                                                                                                                           |                     |                                                       |                                                                  |
| Shipping Dimensions                                                                                                                                       |                     | 36" W                                                 | x 86" H                                                          |
| 64 F or                                                                                                                                                   |                     |                                                       |                                                                  |