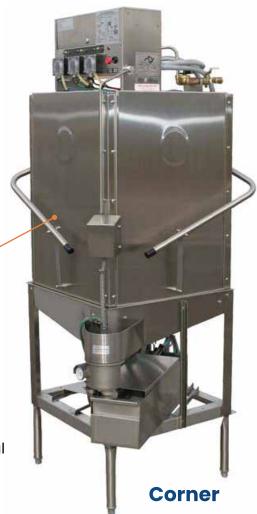

### The Economical Answer to Tall Warewashing Needs

Available in Corner and Pass-Through Models 27.5" door opening with safety interlock

**American Dish Service** 

Sheet pans require a special stainless steel dishrack for proper washing.

### **STANDARD FEATURES**

- Available in either 90, 120, or 150 second time cycle
- Uses standard 20" x 20" racks
- High pressure, 1.5 HP pump
- Built-in chemical dispensing

### **Standard Features**

- Quality & reliability
- Effective washing & sanitizing of bakery trays and pots & pans
- Built in scrap accumulator